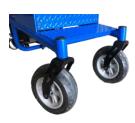

## **DIMENSIONS (Model CP2672)**

Collapsed 50"L x 26"W x 71"H

Full height 50"L x 26"W x 111"H

Operator platform 32"L x 23"W

Platform height range 32"H to 72"H

Intuitive controls

Safety pedal

Swivel front wheels

Dual drive wheels

Freewheel setting