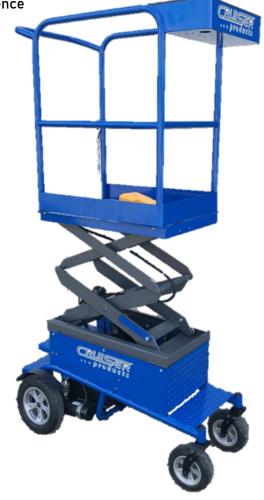

#### SCISSOR SERIES

Adjustable-height platform for safe, easy access to elevated work areas Compact, versatile design fits through doors and walkways
Suitable for various surfaces from concrete floors to mezzanine levels
Responsive electronic controls for a smooth, intuitive operator experience

Ultra-quiet, environmentally-friendly rechargeable battery system Auto-engaging electromagnetic braking system for sure stopping Safety features include full cage, safety pedal, and emergency stop Engineered to distribute weight and prevent tipping

### **SPECIFICATIONS**

UNIT WEIGHT: 575 lbs

WEIGHT CAPACITY: 300 lbs

MAX SPEED: 3 mph

TIRES: solid rubber (10"x3" / 14"x3")
MOTOR: dual rear-wheel drive

## **DIMENSIONS (Model CP2672)**

Collapsed 50"L x 26"W x 71"H

Full height 50"L x 26"W x 111"H

Operator platform 32"L x 23"W

Platform height range 32"H to 72"H

Intuitive controls

Safety pedal

Swivel front wheels