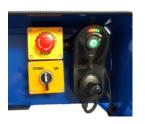

#### SCISSOR SERIES

Adjustable-height platform for safe, easy access to elevated work areas Compact, versatile design fits through doors and walkways
Suitable for various surfaces from concrete floors to mezzanine levels
Responsive electronic controls for a smooth, intuitive operator experience

## **DIMENSIONS (Model CP2672)**

Collapsed 50"L x 26"W x 71"H

Full height 50"L x 26"W x 111"H

Operator platform 32"L x 23"W

Platform height range 32"H to 72"H

Intuitive controls

Safety pedal

Swivel front wheels